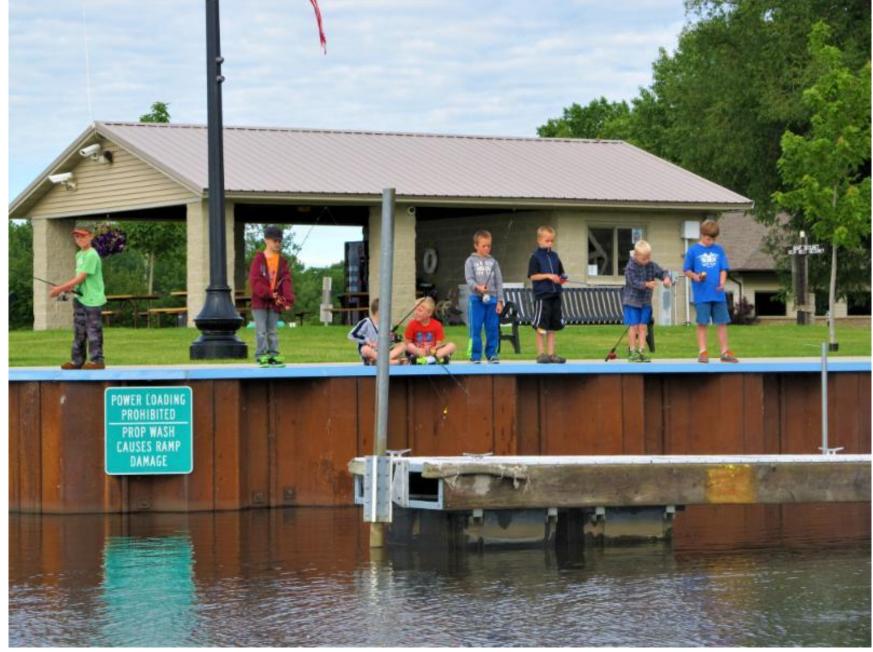

## Wisconsin's Great Waters Photo Contest 2019 Submissions

Category: Stewardship

All eligible entries

Before The Storm by Matt Jenson Lake Superior, at mouth of the Bois Brule River

*First Time Fishing!* By Cheryl Bougie Oconto River Harbor