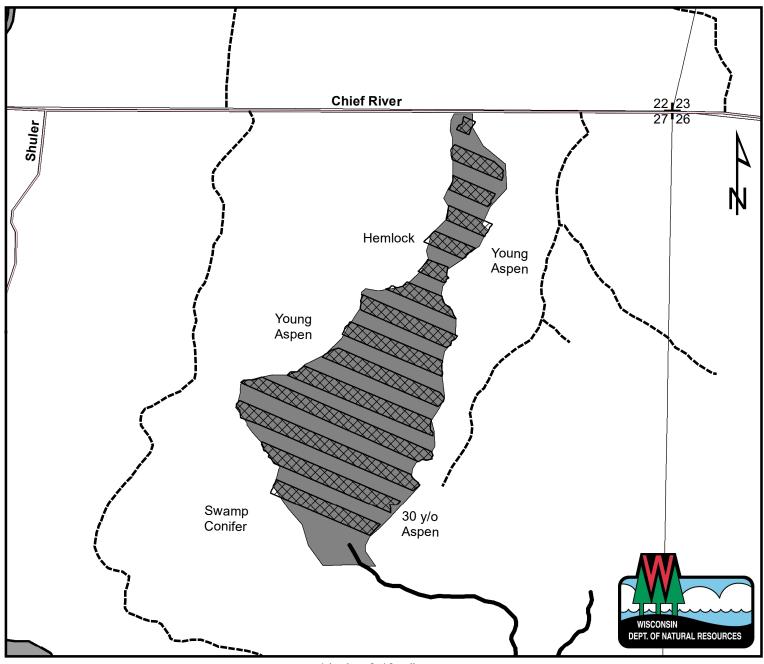

## CHIEF RIVER WILDLIFE AREA TIMBER SALE MAP

| Map Codes                    | Cutting Specifications                                                                     | Estimated Volumes |      |     |
|------------------------------|--------------------------------------------------------------------------------------------|-------------------|------|-----|
| Clear Cut Strips Swamp HDWDS | Within 100' strips designated with ORANGE paint, cut all trees 2" in diameter and greater. | Species           | Tons | MBF |
|                              |                                                                                            | Ash               | 880  | 20  |
|                              |                                                                                            | MX                | 90   |     |
|                              |                                                                                            | СХ                | 200  |     |
|                              |                                                                                            |                   |      |     |

\*All strips deliniated with ORANGE paint 1 inch = 0.13 miles This map is not a survey of the actual boundary of any property this map depicts

Sale Prepared by: Jim Kujala