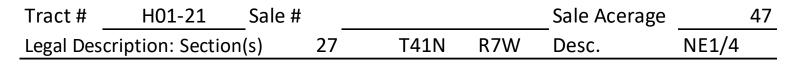

## CHIEF RIVER WILDLIFE AREA TIMBER SALE MAP

| Map Codes                    | Cutting Specifications                                                                     | Estimated Volumes |      |     |
|------------------------------|--------------------------------------------------------------------------------------------|-------------------|------|-----|
| Clear Cut Strips Swamp HDWDS | Within 100' strips designated with ORANGE paint, cut all trees 2" in diameter and greater. | Species           | Tons | MBF |
|                              |                                                                                            | Ash               | 880  | 20  |
|                              |                                                                                            | MX                | 90   |     |
|                              |                                                                                            | СХ                | 200  |     |
|                              |                                                                                            |                   |      |     |

\*All strips deliniated with ORANGE paint 1 inch = 0.13 miles This map is not a survey of the actual boundary of any property this map depicts

Sale Prepared by: Jim Kujala