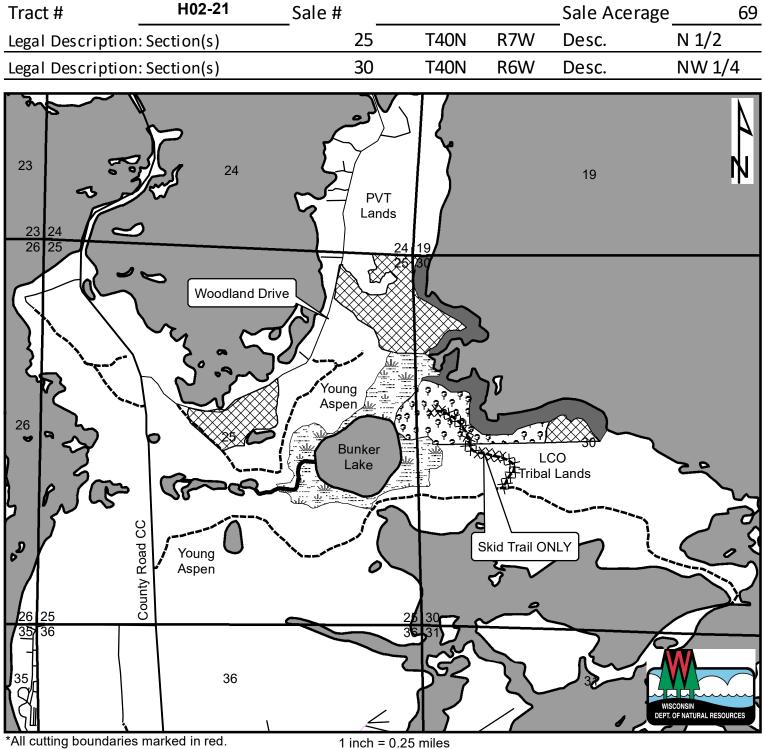

## CHIPPEWA FLOWAGE TIMBER SALE MAP

| Map Codes   | Codes Cutting Specifications                                                       |         | Estimated Volumes |     |  |
|-------------|------------------------------------------------------------------------------------|---------|-------------------|-----|--|
| Clear Cut   | Cut all stems 2" in diamer and greater except oak and pine.                        | Species | Tons              | MBF |  |
|             |                                                                                    | MX      | 1650              | 10  |  |
| Shelterwood | Harvest all stems 2" in diameter and larger except those<br>marked in purple paint | А       | 2250              |     |  |
| Reserve     | Reserve area, no sale operations                                                   |         |                   |     |  |

\*All private land cutting boundaries marked in blue

This map is not a survey of the actual boundary of any property this map depicts