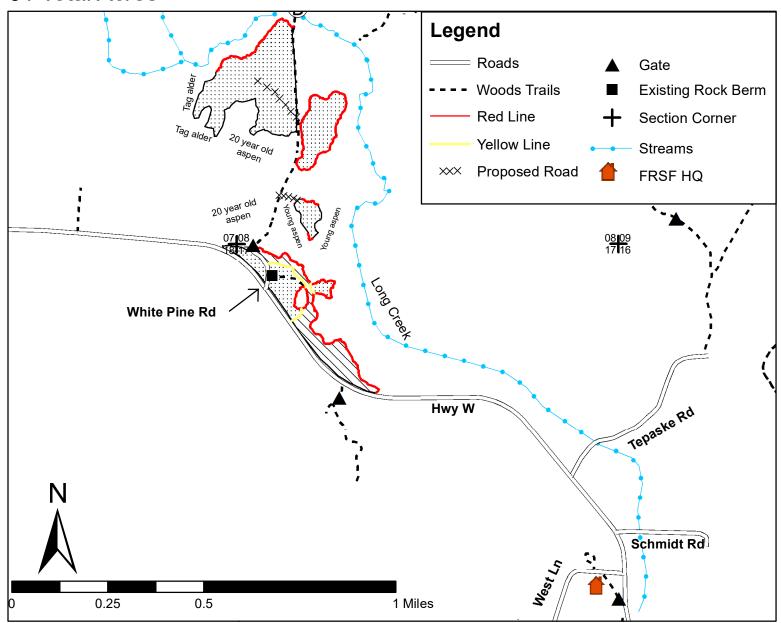

## Tract 15-22 (Can Opener) - Flambeau River State Forest

NESE of Sec 07, - W1/2SW of Sec 08, - NW of Sec 17, T38N R3W of Sawyer County

**Aspen/ Spruce Area (50 acres)-** Bounded by red paint, yellow paint, young aspen, woods road, White Pine Rd, tag alder swamp, and Hwy W. Cut all trees greater than 2" **except for**: 1) white pine, 2) red pine, 3) oak, 4) Hemlock, 5)trees marked with green paint.

**Selection Area (11 acres)-** Bounded by red paint, Hwy W and White Pine Rd. Harvest all orange marked trees within the designated boundaries. Sever all orange marked unmerchantable stems (canopy gaps). Harvest all merchantable aspen, ironwood, and balsam fir.

## 61 Total Acres