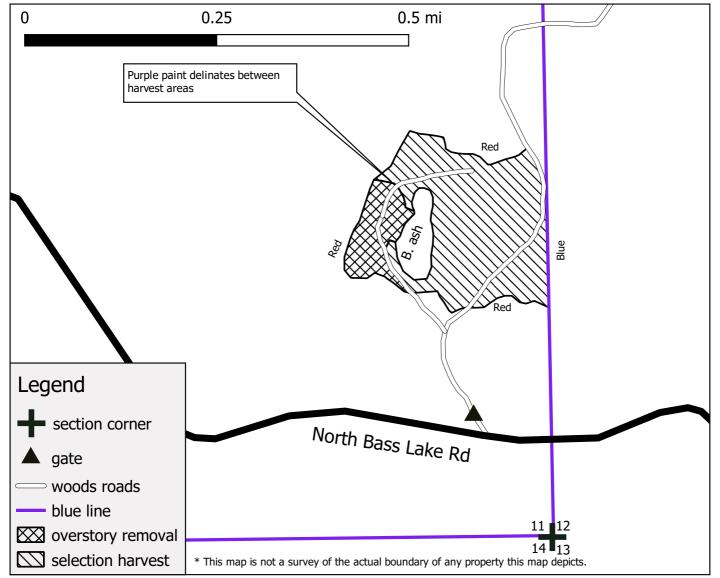

## **Tract #1-22 UW (Almost UP There)**

Underwood Wildlife Area NESE, Sec. 11, T44N-R3E Iron County

## Selection Harvest area (23 acres)

- Harvest all orange-marked trees, aspen, balsam, and ironwood that contain 1 or more merchantable pulp sticks. Harvest area is bounded by red paint line, blue paint, and purple paint.

## **Overstory Removal Area (5 acres)**

-Harvest all stems greater than 2 inches except for: cedar, hemlock, and trees marked in purple paint. Exterior is bounded by red paint and delinated from other harvest area by purple paint. Care will be taken to minimize damage to existing regeneration whenever possible.